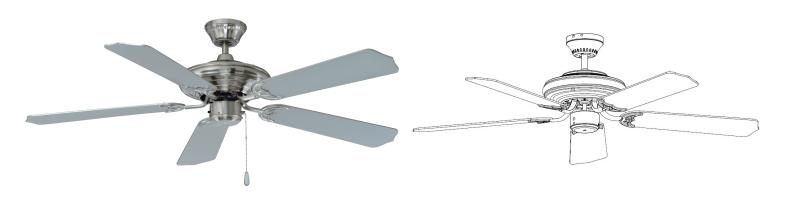

# Caribbean, 5-Blade 52" Fan

#### DESCRIPTION

The Caribbean Series - 5-blade 52" sweep fan is a timeless and reliable classic that compliments any interior space.

#### Blades

- 5-Blade, 52" sweep
- MDF construction To avoid fan blade warping fan must be installed in a climate controlled environment.
- 12° blade pitch
- Blade finishes: Walnut, Rosewood, White,
- Bronze, Black, Natural Maple, and Brushed Nickel