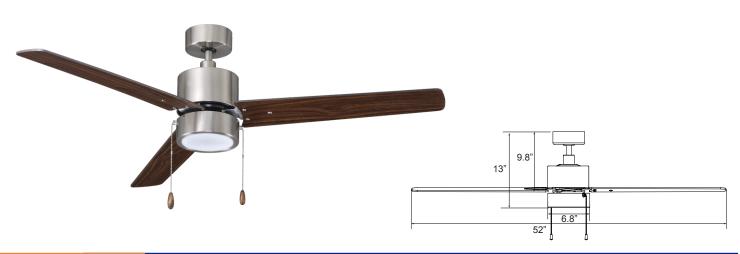

#### **Dimensions**

| 13"            | 6.8"      | 9.84"          |
|----------------|-----------|----------------|
| Height         | Width     | Height         |
| (lowest point) | (housing) | (top of blade) |