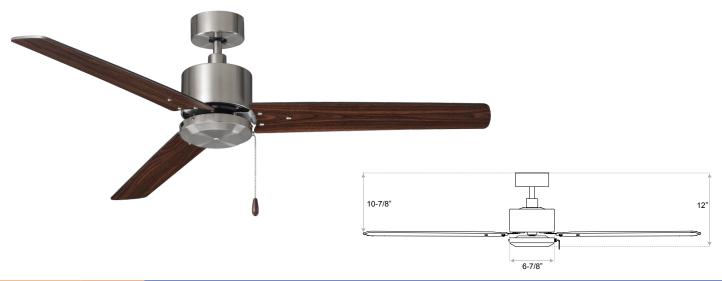

#### **Dimensions**

| 12"            | 6-7/8"    | 10-7/8"        |
|----------------|-----------|----------------|
| Height         | Width     | Height         |
| (lowest point) | (housing) | (top of blade) |