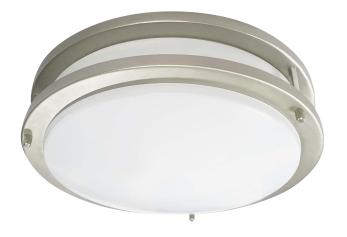

## **DESCRIPTION**

This LED Surface Mount Fixture is an energy efficient LED light that comes complete with an integrated LED light engine. This fixture is mounted on a ceiling to provide light anywhere you need it.

#### Construction

- Hard gauge metal back plate and heat sink to facilitate heat dissipation
- Durable steel construction

## Lens

- Acrylic diffused lens delivers even light distribution
- Lens replacement: 4313L-1, 4314L-1