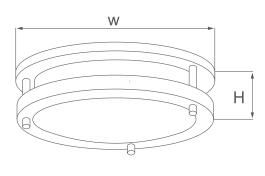

#### **Dimensions**

- 4313-1-30: 12" W x 3-1/2" H
- 4314-1-30: 14" W x 4-1/4" H