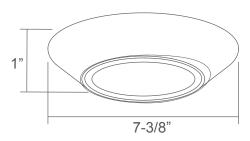

# 120V-60Hz



# 7" Flat Lens Disk











# **DESCRIPTION**

A 7" low-profile LED disk light with a flat lens that is an affordable, attractive and versatile solution for a LED down light. Save on the cost of a can, as this disk is suitable for J-box installations. Appropriate for use in wet locations, this is a great choice for most any residential or light-commercial application.

# **DESIGN FEATURES**

#### Construction

- Durable aluminum frame
- Frosted polycarbonate lens

# **Electrical**

- 120V-60Hz
- Dimmable TRIAC or ELV, 10-100%
- 50,000 hour projected life
- 80 CRI |15W | 1240 lms (delivered)
- 90 CRI | 15W | 993 lms (delivered)
- 3000K or 4000K

# Installation

- Mounting bracket included to fit most 3" or 4" J-Box applications
- -R Retrofit option includes torsion springs and E26 base adapter for mounting in