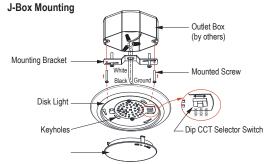

# Installation

- Mounting bracket included to fit most 3" or 4" J-Box applications
- -R Retrofit option includes torsion springs and E26 base adapter for mounting in 5/6" housings.