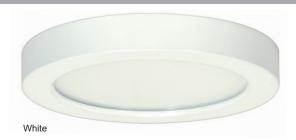

# 7" High-lumen Slim Round Disk

## **DESCRIPTION**

This edge-lit high lumen Slim Round LED Disk Light is an affordable, attractive and versatile solution for an LED down light. Suitable for use in wet locations, this is a great choice for most any residential or light-commercial application.

#### Construction

- 1" Slim profile
- Durable steel frame
- Frosted acrylic lens

| ORDE    | RING GUIDE                                      | Example: 8539BK-80-3K |                    |                                             |
|---------|-------------------------------------------------|-----------------------|--------------------|---------------------------------------------|
| Model # | Finish                                          | CRI                   | ССТ                | Retrofit                                    |
| 8539    |                                                 | -80                   | -3K                |                                             |
| 8539    | BN : Brushed Nickel<br>BK : Black<br>WH : White | -80:80 CRI            | <b>-3K</b> : 3000K | -R: for recessed<br>Housing<br>Installation |