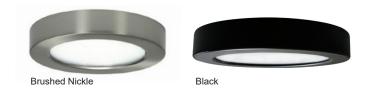

| ORDE    | RING GUIDE                                      | Example: 8539BK-80-3K |                    |                                             |
|---------|-------------------------------------------------|-----------------------|--------------------|---------------------------------------------|
| Model # | Finish                                          | CRI                   | ССТ                | Retrofit                                    |
| 8539    |                                                 | -80                   | -3K                |                                             |
| 8539    | BN : Brushed Nickel<br>BK : Black<br>WH : White | -80:80 CRI            | <b>-3K</b> : 3000K | -R: for recessed<br>Housing<br>Installation |