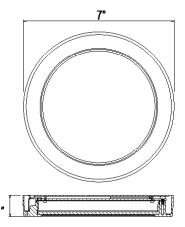

#### Construction

- 1" Slim profile
- Durable steel frame
- Frosted acrylic lens

#### Installation

- Mounting bracket included to fit most 3" or 4" J-Box applications
- -R Retrofit option includes torsion springs and E26 base adapter for mounting in 5/6" housings