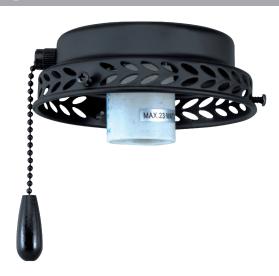

#### **DESCRIPTION**

A versatile Ceiling Fan Fitter solution available in several color options that not only matches your ceiling fan finish it will also match your home decor.

#### Construction

· Durable steel construction housing

#### **Electrical**

- 120V-60Hz
- Dimmable TRIAC, 10-100%
- 1 x 9.5W E26 LED A19, Lamp Included
- Available in 3000K
- CRI 80
- 50,000 hour projected life

#### **Finish**

Available in brushed nickel, oil rubbed bronze or white