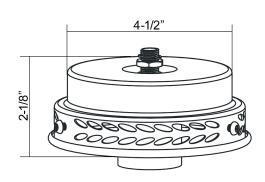

# **LK10\_\_--E26-L**

| Catalog #:   | Туре |
|--------------|------|
| Project:     | Date |
| Prepared by: |      |

## **Ceiling Fan Fitters**





#### **DESCRIPTION**

A versatile Ceiling Fan Fitter solution available in several color options that not only matches your ceiling fan finish it will also match your home decor.

### **DESIGN FEATURES**

#### Construction

· Durable steel construction housing

#### **Electrical**

- 120V-60Hz
- Dimmable TRIAC, 10-100%
- 1 x 9.5W E26 LED A19, Lamp Included
- Available in 3000K
- CRI 80
- 50,000 hour projected life

#### **Finish**

Available in brushed nickel, oil rubbed bronze or white

#### **Dimensions**

• W 4-1/2" x H 2-1/8"

#### **Available Glass**

• 3001G

#### Certifications

- cULus
- · 1 year limited warranty

| ORDERING | Example: LK10BN-E26-L                              |        |
|----------|----------------------------------------------------|--------|
| Model #  | Finis