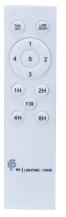

### DESCRIPTION

The RC-7 Fan control that provides noise-free fan operation at 5 speeds with on / off light control. For use with Arctic Fan - 1070 only.

### Features

- 5 Speeds control: On / Off light control
- Canopy mount
- For 1070 fans only

# **Electrical**

- 120VAC/50-60Hz
- Ceiling fan power: 50W
- Lamp power: 300W (max)
- 5 Speed Fan Control
- On / Off Light Control
- Remote requires 2 X AAA battery (not included)
- Full range of light dimming from off to full bright at distances of up to 20 feet