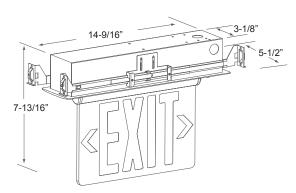

# RXL34 Series



# **Recessed Exit Sign - Double Face**







### LED Green Letters, Double Face

#### DESCRIPTION

When normal utility power fails, the internal solid-state transfer switch automatically connects the internal battery to the LED lamps, lighting a path of egress for no less than 90 minutes. When utility power is restored the battery is recharged by the onboard solid-state recharger. Full recharge is accomplished within 24 hours.

#### **DESIGN FEATURES**

#### Construction

- Completely self-contained
- Recessed, low-profile design
- Double mirrored finish faceplate
- Removable directional indicators included

#### Electrical

- 120/277V
- Operating temperature range: 10°C (50°F) to 40°C (104°F)
- Contains 4.8V Ni-cd rechargeable battery Energy
- consumption of less than 5 watts. Estimated 25 year LED lamp life
- 90 minutes of illumi