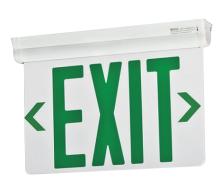

### LED Green Letters, Double Face

#### Construction

- Completely self-contained
- Recessed, low-profile design
- Double mirrored finish faceplate
- Removable directional indicators included