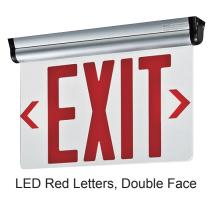

# Finish

- RW: Red with white housing
- RBA: Red with brushed aluminum housing
- GW: Green with white housing
- GBA: Green with brushed aluminum housing