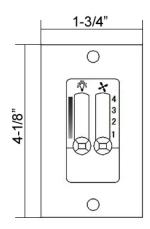

# **WC-8 Series**

120V-60Hz

| Catalog #:   | Туре |
|--------------|------|
| Project:     | Date |
| Prepared by: |      |

# Wall-Mount Ceiling Fan Wall Control





# **DESCRIPTION**

The WC-8 Series Fan control is designed for easy installation, flexible operation and unobtrusive wall mounting. It provides noise-free fan operation at 3 speeds and installs in a standard 2 wire wall switch.

# **DESIGN FEATURES**

## **Features**

Dual slide

#### **Electrical**

- 120V/ 60Hz
- 3-wire installation
- 4 Speed Fan Control
- · Full range light dimming
- · Compatible with LED, CFL and Incandescent

### **Dimensions**

• W 1-3/4" x H 4-1/8"

#### Finish

Available in White

#### Certifications

cULus Listed

| ORDERIN | G  |         |        | Example: WC-8WH |
|---------|----|---------|--------|-----------------|
| Model # |    |         | Finish |                 |
| WC-8    |    |         |        |                 |
| WC-8    | WH | : White |        |