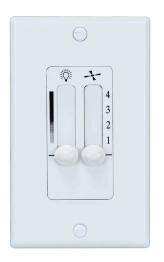

# Wall-Mount Ceiling Fan Wall Control

# **DESCRIPTION**

The WC-8 Series Fan control is designed for easy installation, flexible operation and unobtrusive wall mounting. It provides noise-free fan operation at 3 speeds and installs in a standard 2 wire wall switch.

## **Features**

Dual slide

#### **Electrical**

- 120V/ 60Hz
- 3-wire installation
- 4 Speed Fan Control
- · Full range light dimming
- · Compatible with LED, CFL and Incandescent

#### Finish

Available in White