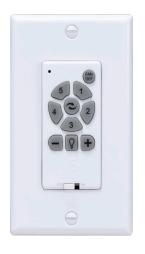

# DC Motor Ceiling Fan Wall Control, Wall-Mount

#### **DESCRIPTION**

This DC ceiling fan wall control WCR-80 is designed for easy installation, flexible operation and unobtrusive wall mounting. It provides noise-free fan operation at 5 speeds, forward / reverse function and on/off light control.

#### **Features**

- 5 speeds, forward / reverse
- On / Off light control
- Wall plate included
- For ceiling fan 1080W-\_\_--WC
- For indoor use only