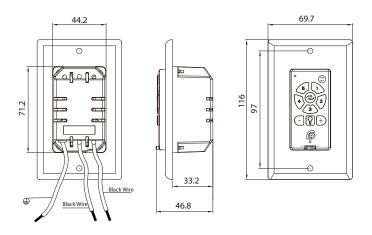

| Catalog #:   | Туре |
|--------------|------|
| Project:     | Date |
| Prepared by: |      |

# DC Motor Ceiling Fan Wall Control, Wall-Mount





#### **DESCRIPTION**

This DC ceiling fan wall control WCR-80 is designed for easy installation, flexible operation and unobtrusive wall mounting. It provides noise-free fan operation at 5 speeds, forward / reverse function and on/off light control.

#### **DESIGN FEATURES**

#### **Features**

- 5 speeds, forward / reverse
- On / Off light control
- Wall plate included
- For ceiling fan 1080W-\_\_--WC
- For indoor use only

#### **Electrical**

- 120V/ 60Hz
- 5 Speed fan control
- On / Off light control, full range dimming
- · Fan Load Max 5A for fan and light
- Battery: (1x)12V 23A included

## **Dimensions**

• 2.74" W x 4.55" H x 1.84" D

### **Certifications**

cULus Listed

| ORDERING |         | Example: WCR-80WH |
|----------|---------|-------------------|
|          | Model # |