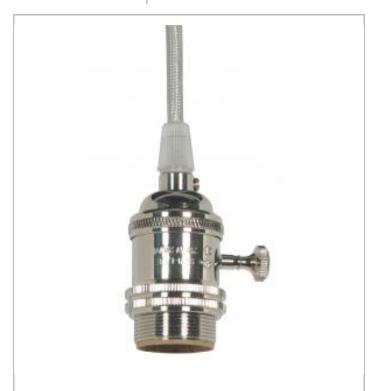

## SATCO NUVO

Project Name

Location

Prepared By

**SATCO 80-2439** 

NICKEL 4PC S.B. ON/OFF T/K SKT

Notes

[www] 09-14-2020 01:39:48

| General         |                           |
|-----------------|---------------------------|
| Status          | Active                    |
| Voltage         | 250V                      |
| Wattage         | 250                       |
| Length (in.)    | 120.00                    |
| Finish          | Polished Nickel / Glass   |
| Safety Listing  | RU - Recognized Component |
| Location Rating | Not Applicable            |
| Each UPC        | 045923824395              |

| Electrical  |                |
|-------------|----------------|
| Switch Type | On-Off         |
| Wire Color  | Silver Braided |
| Wire Length | 120 in.        |

| Physical |       |
|----------|-------|
| Material | Brass |