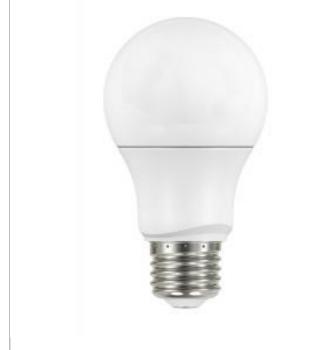

## **SATCO S11414**

9.5A19/LED/827/120V/D/4PK

Notes

| Status                  | Active              |
|-------------------------|---------------------|
| Watts                   | 9.5                 |
| Incandescent Equivalent | 60                  |
| Volts                   | 120V                |
| Shape                   | A19                 |
| Base                    | Medium              |
| ANSI Base               | E26                 |
| CCT (Kelvin)            | 2700                |
| Temperature             | Warm White          |
| CRI                     | 80                  |
| Lumens                  | 800                 |
| Beam Spread             | 230                 |
| Dimmable                | Yes Dimmable        |
| Hours Rated             | 15000               |
| Lamp Type               | А-Туре              |
| Technology              | LED                 |
| Physical                |                     |
| MOL                     | 4.17                |
| MOD                     | 2.38                |
| Additional Information  |                     |
| Enclosure Rating        | Enclosed Rated Lamp |
| Compliance              |                     |
| Safety Listing          | cULus               |
| Location Rating         | Damp                |
| Energy Star             | No                  |
| CEC Status              | Non-Compliant       |
| RoHS Compliant          | Yes                 |