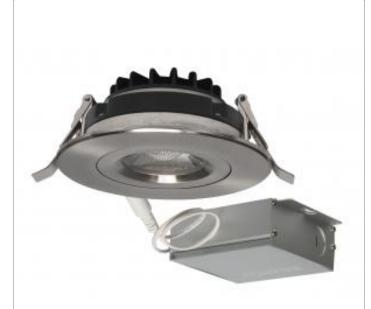

## SATCO S11620

12WLED/DW/GBL/4/930/RND/RD/BN

Notes

General Status Active Wattage 12 Voltage 120V Finish Brushed Nickel CCT (Kelvin) 3000 Color Temperature Warm White Lumen Output 850 Specifications Technology LED CRI 90 40 **Beam Angle** Rated Hours 50000 -20C (-4F) to a maximum of +45C **Operating Temperature** (+113F) Dimmable Yes - Dimmable IC Rated Yes Sloped Ceiling Yes Dimensions Length (in.) 4.88 Width (in.) 4.88 Height (in.) 2.00 Compliance Safety Listing cETLus Location Rating Wet **UL** Application Ceiling Yes Energy Star ES Unique ID ESID-2337198 CEC Status California T24 Compliant **RoHS** Compliant Yes FCC Compliant Yes Additional Information Integrated j-box for direct wire Additional Information installation Warranty 5 Year Limited - Fixtures