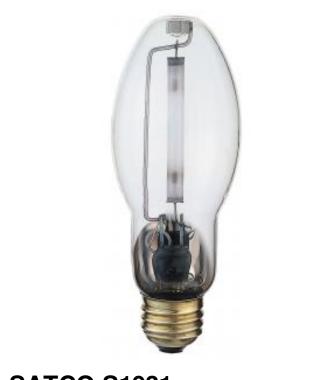

## SATCO NUVO

Project Name

Location Prepared By

**SATCO S1931** 

LU100/MOG CLEAR

Notes

| Status                 | Active                        |
|------------------------|-------------------------------|
| Watts                  | 100                           |
| Shape                  | ET23 1/2                      |
| Base                   | Mogul                         |
| ANSI Base              | E39                           |
| Finish                 | Clear                         |
| CCT (Kelvin)           | 2100                          |
| CRI                    | 22                            |
| Lumens                 | 24000                         |
| Beam Spread            | 360                           |
| Hours Rated            | 24000                         |
| Burning Position       | Universal                     |
| Lamp Type              | High Pressure Sodium          |
| Technology             | HID                           |
| Electrical             |                               |
| Hg Content             | 4                             |
| Start Method           | Probe Start                   |
| Physical               |                               |
| MOL                    | 7.75                          |
| MOD                    | 2.94                          |
| Additional Information |                               |
| Warranty               | Avg. Rated Hour Limited       |
| Compliance             |                               |
| Energy Star            | No                            |
| CEC Status             | Lawful for sale in California |
| RoHS Compliant         | Yes                           |
| riorio oompiiani       |                               |