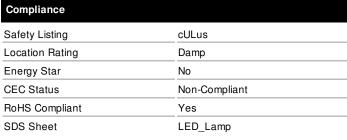

## SATCO NUVO

Project Name

Location Prepared By

| М   | _  | _ | _ |
|-----|----|---|---|
| LV. | U. | Œ | 3 |

| Status                         | Active                                   |
|--------------------------------|------------------------------------------|
| Watts                          | 6                                        |
| Incandescent Equivalent        | 40                                       |
| Volts                          | 120V                                     |
| Shape                          | A19                                      |
| Base                           | Candelabra                               |
| ANSI Base                      | E12                                      |
| Finish                         | Frosted White                            |
| CCT (Kelvin)                   | 5000                                     |
| Temperature                    | Natural Light                            |
| CRI                            | 80                                       |
| Lumens                         | 480                                      |
| Beam Spread                    | 220                                      |
| Dimmable                       | Yes Dimmable                             |
| Hours Rated                    | 25000                                    |
| Lamp Type                      | Туре А                                   |
| Technology                     | LED                                      |
| Electrical                     |                                          |
| Dimming Type                   | Forward Phase, Reverse Phase             |
| Power Factor                   | 0.98                                     |
| Operating Temperature          | -25C (-13F) to a maximum of +45C (+113F) |
| Physical                       |                                          |
| MOL                            | 4.31                                     |
| MOD                            | 2.38                                     |
| Housing Color                  | White                                    |
| Weight (lb.)                   | 0.14                                     |
| Additional Information         |                                          |
| Enclosure Rating               | Enclosed Rated Lamp                      |
| Warranty                       | 5 Year Limited - 3 hr per day            |
| Compliance                     |                                          |
|                                |                                          |
| Safety Listing                 | cULus                                    |
| Safety Listing Location Rating | cULus<br>Damp                            |
|                                |                                          |