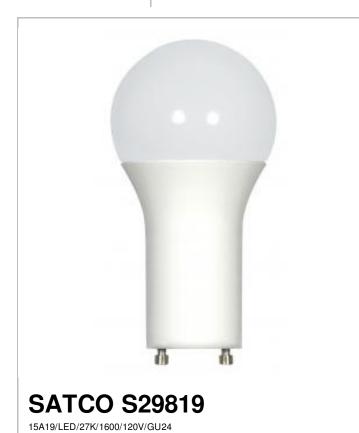

## SATCO NUVO

Project Name

Location Prepared By

| Notes |  |  |
|-------|--|--|
|       |  |  |

| General                 |               |
|-------------------------|---------------|
| Status                  | Active        |
| Watts                   | 15            |
| Incandescent Equivalent | 100           |
| Volts                   | 120V          |
| Shape                   | A19           |
| ANSI Base               | GU24          |
| Finish                  | Frosted White |
| CCT (Kelvin)            | 2700          |
| Temperature             | Warm White    |
| CRI                     | 82            |
| Lumens                  | 1600          |
| Beam Spread             | 220           |
| Dimmable                | Yes Dimmable  |
| Hours Rated             | 25000         |
| Lamp Type               | Туре А        |
| Technology              | LED           |
| Electrical              |               |