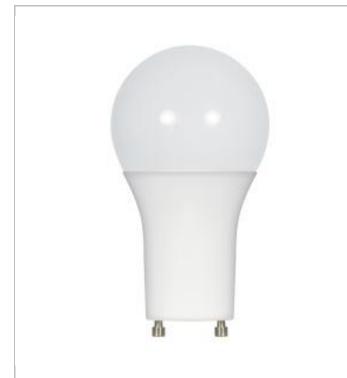

## **SATCO S29843**

9.8A19/OMNI/220/LED/50K/GU24

Notes

| General                        |                                          |
|--------------------------------|------------------------------------------|
| Status                         | Active                                   |
| Watts                          | 9.8                                      |
| Incandescent Equivalent        | 60                                       |
| Volts                          | 120V                                     |
| Shape                          | A19                                      |
| ANSI Base                      | GU24                                     |
| Finish                         | Frosted White                            |
| CCT (Kelvin)                   | 5000                                     |
| Temperature                    | Natural Light                            |
| CRI                            | 80                                       |
| Lumens                         | 800                                      |
| Beam Spread                    | 220                                      |
| Dimmable                       | Yes Dimmable                             |
| Hours Rated                    | 25000                                    |
| Lamp Type                      | Type A                                   |
| Technology                     | LED                                      |
| Electrical                     |                                          |
| Power Factor                   | 0.98                                     |
| Operating Temperature          | -25C (-13F) to a maximum of +45C (+113F) |
| Physical                       |                                          |
| MOL                            | 4.31                                     |
| MOD                            | 2.38                                     |
| Additional Information         |                                          |
| Enclosure Rating               | Enclosed Rated Lamp                      |
| Warranty                       | 5 Year Limited - 10 hr per day           |
| Compliance                     |                                          |
|                                |                                          |
| Safety Listing                 | cULus                                    |
| Safety Listing                 | cULus<br>Damp                            |
| Safety Listing Location Rating |                                          |
| •                              | Damp                                     |