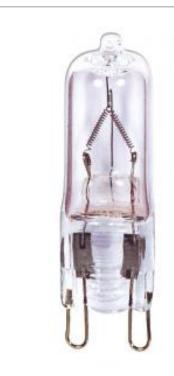

## **SATCO S3547**

100W JCD G9 BASE UV COATED

Notes

| General      |              |
|--------------|--------------|
| Status       | Active       |
| Watts        | 100          |
| Volts        | 120V         |
| Shape        | T4           |
| Filament     | CC-8         |
| Base         | Double Loop  |
| ANSI Base    | G9           |
| Finish       | Clear        |
| CCT (Kelvin) | 2900         |
| Temperature  | Warm White   |
| CRI          | 100          |
| Lumens       | 1700         |
| Beam Spread  | 360          |
| Dimmable     | Yes Dimmable |
| Hours Rated  | 2000         |
| Lamp Type    | Bi-Pin       |
| Technology   | Halogen      |