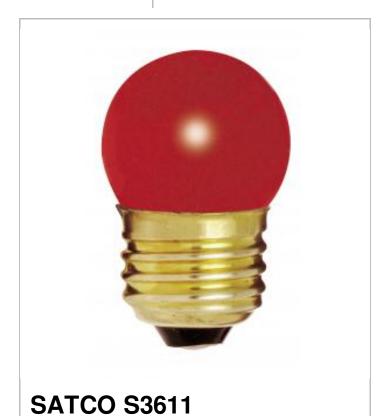

## SATCO NUVO

Project Name

Location

Prepared By

| General     |              |
|-------------|--------------|
| Status      | Active       |
| Watts       | 7.5          |
| Volts       | 120V         |
| Shape       | S11          |
| Filament    | C-7A         |
| Base        | Medium       |
| ANSI Base   | E26          |
| Finish      | Ceramic Red  |
| Beam Spread | 360          |
| Dimmable    | Yes Dimmable |
| Hours Rated | 2500         |
| Lamp Type   | Sign         |
| Technology  | Incandescent |

Notes

7 1/2W S11 STD RED

Additional Information