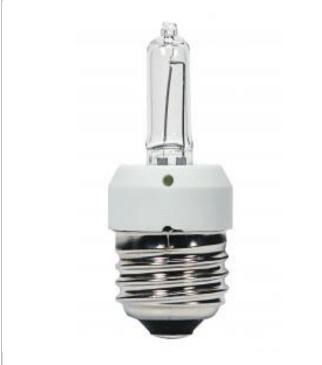

## **SATCO S4308**

KX20CL/3M/E26

Notes

| Status                 | Active                        |
|------------------------|-------------------------------|
| Watts                  | 20                            |
| Volts                  | 120V                          |
| Shape                  | Т3                            |
| Base                   | Medium                        |
| ANSI Base              | E26                           |
| Finish                 | Clear                         |
| CCT (Kelvin)           | 2900                          |
| Temperature            | Warm White                    |
| CRI                    | 100                           |
| Lumens                 | 200                           |
| Beam Spread            | 360                           |
| Dimmable               | Yes Dimmable                  |
| Hours Rated            | 3000                          |
| Lamp Type              | Xenon                         |
| Technology             | Halogen                       |
| Physical               |                               |
| MOL                    | 2.75                          |
| MOD                    | 0.38                          |
| Additional Information |                               |
| Warranty               | Avg. Rated Hour Limited       |
| Compliance             |                               |
| Safety Listing         | Not Listed                    |
| Location Rating        | Damp                          |
| Energy Star            | No                            |
| CEC Status             | Lawful for sale in California |
| RoHS Compliant         | Yes                           |
| SDS Sheet              | Halogen_Tungsten_Lamp         |