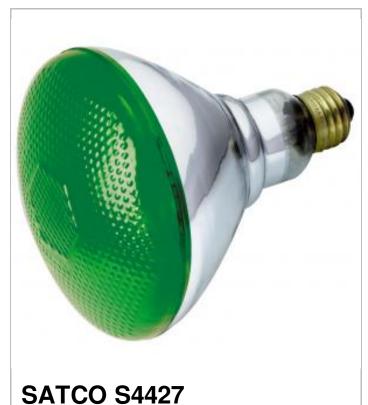

## SATCO NUVO

Project Name

Location

Prepared By

| General     |              |
|-------------|--------------|
| Status      | Active       |
| Watts       | 100          |
| Volts       | 120V         |
| Shape       | BR38         |
| Filament    | CC-9         |
| Base        | Medium       |
| ANSI Base   | E26          |
| Finish      | Green        |
| Beam Spread | 110          |
| Dimmable    | Yes Dimmable |
| Hours Rated | 2000         |
| Lamp Type   | Reflector    |
| Technology  | Incandescent |

Notes

100W BR-38 GREEN 120V.