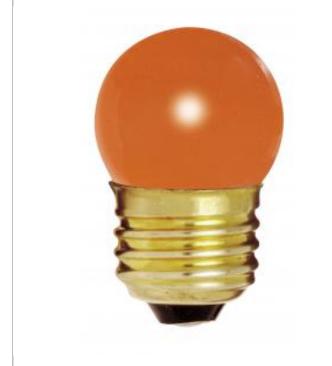

## **SATCO S4510**

7 1/2W S11 STD ORANGE 1/CD

Notes

| General                |                               |
|------------------------|-------------------------------|
| Status                 | Active                        |
| Watts                  | 7.5                           |
| Volts                  | 120V                          |
| Shape                  | S11                           |
| Filament               | C-7A                          |
| Base                   | Medium                        |
| ANSI Base              | E26                           |
| Finish                 | Ceramic Orange                |
| Beam Spread            | 360                           |
| Dimmable               | Yes Dimmable                  |
| Hours Rated            | 2500                          |
| Lamp Type              | Sign                          |
| Technology             | Incandescent                  |
| Physical               |                               |
| MOL                    | 2.25                          |
| MOD                    | 1.38                          |
| Additional Information |                               |
| Warranty               | Avg. Rated Hour Limited       |
| Compliance             |                               |
| Energy Star            | No                            |
| CEC Status             | Lawful for sale in California |
| RoHS Compliant         | Yes                           |
| SDS Sheet              | Incandscent_Lamp              |