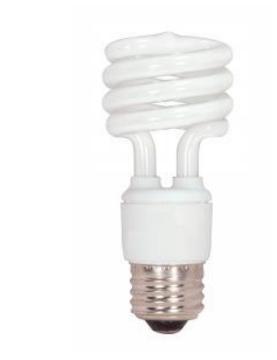

## SATCO' NUVO

Project Name

Location

Prepared By

**SATCO S7218** 13T2/E26/4100K/120V/1PK

Notes

| General                 |                               |
|-------------------------|-------------------------------|
| Status                  | Active                        |
| Watts                   | 13                            |
| Incandescent Equivalent | 60                            |
| Volts                   | 120V                          |
| Shape                   | T2                            |
| Base                    | Medium                        |
| ANSI Base               | E26                           |
| Finish                  | Gloss White                   |
| CCT (Kelvin)            | 4100                          |
| Temperature             | Cool White                    |
| CRI                     | 82                            |
| Lumens                  | 880                           |
| Beam Spread             | 360                           |
| Hours Rated             | 12000                         |
| Lamp Type               | Spiral                        |
| Technology              | Compact Fluorescent           |
| Electrical              |                               |
| Hg Content              | 1.6                           |
| THD                     | <130                          |
| Physical                |                               |
| MOL                     | 4.13                          |
| MOD                     | 1.81                          |
| Housing Color           | White                         |
| Additional Information  |                               |
| Warranty                | 2 or 3 Year Limited - CFL     |
| Compliance              |                               |
| Safety Listing          | cULus - Listed                |
| Energy Star             | No                            |
| CEC Status              | Lawful for sale in California |
| RoHS Compliant          | Yes                           |
|                         |                               |