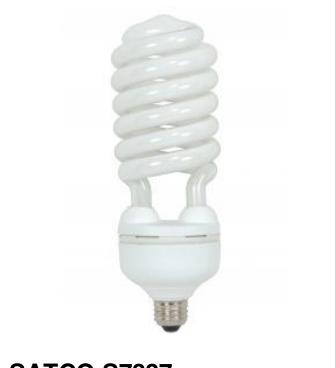

## SATCO' NUVO

Project Name

Location

Prepared By

**SATCO S7337** 55T5/E26/2700K/120V/1PK

-----

Notes

| General                 |                               |
|-------------------------|-------------------------------|
| Status                  | Active                        |
| Watts                   | 55                            |
| Incandescent Equivalent | 300                           |
| Volts                   | 120V                          |
| Shape                   | Т5                            |
| Base                    | Medium                        |
| ANSI Base               | E26                           |
| CCT (Kelvin)            | 2700                          |
| Temperature             | Warm White                    |
| CRI                     | 82                            |
| Lumens                  | 3700                          |
| Beam Spread             | 360                           |
| Hours Rated             | 10000                         |
| Lamp Type               | Spiral                        |
| Technology              | Compact Fluorescent           |
| Electrical              |                               |
| Hg Content              | 4.8                           |
| THD                     | <140                          |
| Physical                |                               |
| MOL                     | 9.63                          |
| MOD                     | 3.16                          |
| Additional Information  |                               |
| Warranty                | 2 or 3 Year Limited - CFL     |
| Compliance              |                               |
| Safety Listing          | cULus                         |
| Location Rating         | Dry                           |
| Energy Star             | No                            |
| CEC Status              | Lawful for sale in California |
| RoHS Compliant          | Yes                           |
| SDS Sheet               | CFL_Self_Ballasted_Lamp       |