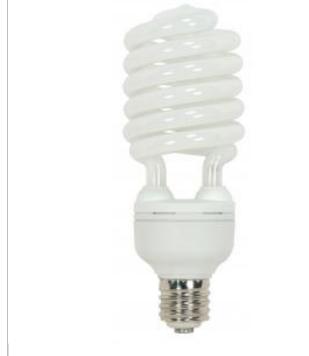

## SATCO S7440

85T5/E26/6500K/120V/1PK

Notes

| Status                  | Active                        |
|-------------------------|-------------------------------|
| Watts                   | 85                            |
| Incandescent Equivalent | 350                           |
| Volts                   | 120V                          |
| Shape                   | Т5                            |
| Base                    | Medium                        |
| ANSI Base               | E26                           |
| CCT (Kelvin)            | 6500                          |
| Temperature             | Daylight                      |
| CRI                     | 85                            |
| Lumens                  | 5700                          |
| Beam Spread             | 360                           |
| Hours Rated             | 10000                         |
| Lamp Type               | Spiral                        |
| Technology              | Compact Fluorescent           |
| Electrical              |                               |
| Hg Content              | 4.8                           |
| THD                     | <140                          |
| Physical                |                               |
| MOL                     | 9.97                          |
| MOD                     | 4.31                          |
| Housing Color           | White                         |
| Additional Information  |                               |
| Warranty                | 2 or 3 Year Limited - CFL     |
| Compliance              |                               |
| Safety Listing          | cULus                         |
| Location Rating         | Dry                           |
| Energy Star             | No                            |
| Lifeigy otai            |                               |
| CEC Status              | Lawful for sale in California |