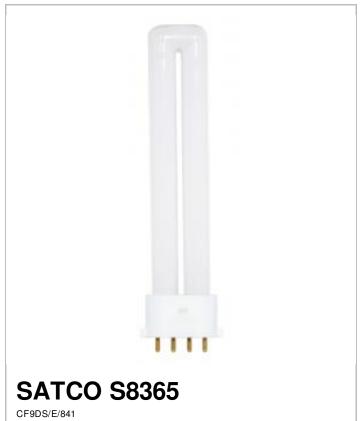

## SATCO NUVO

Project Name

Location Prepared By

| M | _ | 7 | - |
|---|---|---|---|
|   |   |   |   |
|   |   |   |   |

| Status                    | Active                        |
|---------------------------|-------------------------------|
| Watts                     | 9                             |
| Shape                     | T4                            |
| Base                      | 2G7                           |
| ANSI Base                 | 2G7                           |
| CCT (Kelvin)              | 4100                          |
| Temperature               | Cool White                    |
| CRI                       | 82                            |
| Lumens                    | 580                           |
| Beam Spread               | 360                           |
| Hours Rated               | 15000                         |
| Lamp Type                 | PL 4-Pin                      |
| Technology                | Compact Fluorescent           |
| Electrical                |                               |
| Hg Content                | 4                             |
| Operating Temperature     | Ballast Dependent             |
| Physical                  |                               |
| MOL                       | 5.69                          |
| MOD                       | 1.5                           |
| Additional Information    |                               |
| Warranty                  | 2 Year Limited                |
| Compliance                |                               |
|                           | No                            |
| Energy Star               | 110                           |
| Energy Star<br>CEC Status | Lawful for sale in California |
|                           |                               |