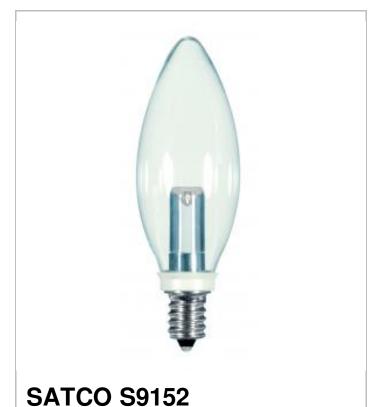

## SATCO NUVO

Project Name

Prepared By

| N | Λĺ | 6 | e |
|---|----|---|---|

1W CTC/LED/120V/CD

| General               |                                         |
|-----------------------|-----------------------------------------|
| Status                | Active                                  |
| Watts                 | 1                                       |
| Volts                 | 120V                                    |
| Shape                 | BA9 1/2                                 |
| Base                  | Candelabra                              |
| ANSI Base             | E12                                     |
| Finish                | Clear                                   |
| CCT (Kelvin)          | 2700                                    |
| Temperature           | Warm White                              |
| CRI                   | 80                                      |
| Lumens                | 25                                      |
| Beam Spread           | 360                                     |
| Dimmable              | Non-Dimmable                            |
| Hours Rated           | 25000                                   |
| Lamp Type             | Candle                                  |
| Technology            | LED                                     |
| Electrical            |                                         |
| Dimming Type          | N/A                                     |
| Operating Temperature | -20C (-4F) to a maximum of +45C (+113F) |
| Physical              |                                         |