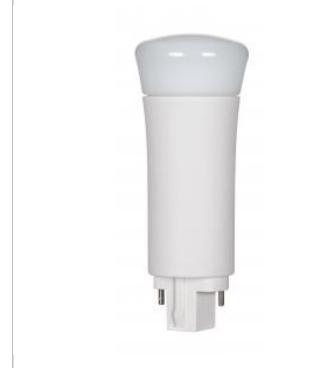

## **SATCO S9862**

9WPLV/LED/830/DR/2P

Notes

| General                 |                                         |
|-------------------------|-----------------------------------------|
| Status                  | Active                                  |
| Watts                   | 9                                       |
| Ballast Type            | Туре А                                  |
| Shape                   | PL                                      |
| Base                    | 2-Pin                                   |
| ANSI Base               | G24d                                    |
| Finish                  | Frosted                                 |
| CCT (Kelvin)            | 3000                                    |
| Temperature             | Warm White                              |
| CRI                     | 82                                      |
| Lumens                  | 850                                     |
| Beam Spread             | 120                                     |
| Dimmable                | Non-Dimmable                            |
| Hours Rated             | 50000                                   |
| Lamp Type               | PL                                      |
| Burning Position        | Vertical Operation                      |
| Technology              | LED                                     |
| Electrical              |                                         |
| Ballasting Requirements | Ballast required                        |
| Dimming Type            | N/A                                     |
| Operating Temperature   | -20C (-4F) to a maximum of +45C (+113F) |
| Physical                |                                         |
| MOL                     | 4.69                                    |
| MOD                     | 1.91                                    |
| Housing Color           | White                                   |
| Additional Information  |                                         |
| Warranty                | 5 Year Limited - 10 hr per day          |
| Compliance              |                                         |
| Safety Listing          | cULus Classified                        |
| Location Rating         | Damp                                    |
| Energy Star             | No                                      |
| CEC Status              | Lawful for sale in California           |
| RoHS Compliant          | Yes                                     |
|                         |                                         |