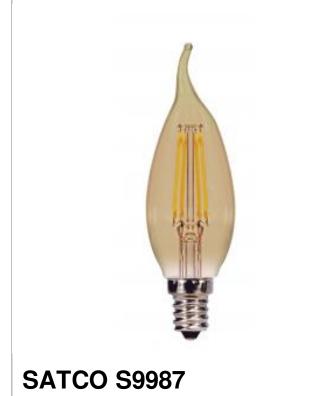

## SATCO' NUVO

Project Name

Location

Prepared By

3.5CFA/LED/AMB/20K/120V

Notes

| General                 |                                         |
|-------------------------|-----------------------------------------|
| Status                  | Active                                  |
| Watts                   | 3.5                                     |
| Incandescent Equivalent | 40                                      |
| Volts                   | 120V                                    |
| Shape                   | CA11                                    |
| Base                    | Candelabra                              |
| ANSI Base               | E12                                     |
| Finish                  | Transparent Amber                       |
| CCT (Kelvin)            | 2000                                    |
| CRI                     | 80                                      |
| Lumens                  | 300                                     |
| Beam Spread             | 360                                     |
| Dimmable                | Yes Dimmable                            |
| Hours Rated             | 15000                                   |
| Lamp Type               | Candle                                  |
| Technology              | LED                                     |
| Electrical              |                                         |
| Operating Frequency     | 60 Hz                                   |
| Operating Temperature   | -20C (-4F) to a maximum of +45C (+113F) |
| Physical                |                                         |
| MOL                     | 5                                       |
| MOD                     | 1.13                                    |
| Additional Information  |                                         |
| Enclosure Rating        | Enclosed Rated Lamp                     |
| Warranty                | 3 Year Limited                          |
| Compliance              |                                         |
| Safety Listing          | cULus                                   |
| Location Rating         | Damp                                    |
| Energy Star             | No                                      |
| CEC Status              | Lawful for sale in California           |
| RoHS Compliant          | Yes                                     |
| SDS Sheet               | LED_Lamp                                |