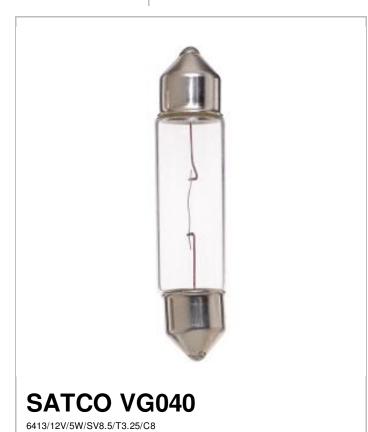

## SATCO NUVO

Project Name

Location Prepared By

| General                |                               |  |
|------------------------|-------------------------------|--|
| Status                 | Active                        |  |
| Watts                  | 5                             |  |
| Volts                  | 12V                           |  |
| Shape                  | T3 1/4                        |  |
| Base                   | Festoon                       |  |
| ANSI Base              | SV8.5-8                       |  |
| Finish                 | Clear                         |  |
| Beam Spread            | 360                           |  |
| Hours Rated            | 200                           |  |
| Lamp Type              | Miniature                     |  |
| Technology             | Incandescent                  |  |
| Electrical             |                               |  |
| Amps                   | 0.4                           |  |
| Physical               |                               |  |
| MOL                    | 1.72                          |  |
| MOD                    | 0.41                          |  |
| Additional Information |                               |  |
| Warranty               | Avg. Rated Hour Limited       |  |
| Compliance             |                               |  |
| Energy Star            | No                            |  |
| CEC Status             | Lawful for sale in California |  |
| RoHS Compliant         | Yes                           |  |
| SDS Sheet              | Incandscent_Lamp              |  |